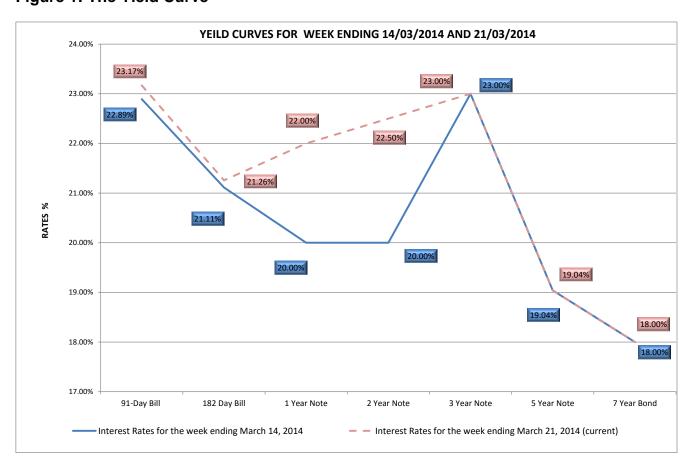

5.000022.0000 | 20.0000%                    | 16.000020.0000 | 2.00%    |
| 2 year                     | 10,325,927.00    | 10,325,927.00  | 0.00          | 22.5000%  | 17.000022.5000 | 17.000022.5000 | 20.0000%                    | 16.000020.0000 | 2.50%    |
| Total                      | 497,775,789.00   | 444,739,554.00 | 53,036,235.00 |           |                |                |                             |                |          |

**NOTE:** For the week, the total amount submitted was GH¢497.78 million, of which GH¢444.74 million was accepted. Out of the amount accepted, GH¢422.00 million will be transferred into the Government Treasury Main Cash Account (GTMCA) and the difference of GH¢22.74 million transferred into the OMO Sterilisation Account.

Figure 1: The Yield Curve



SOURCE: DMD