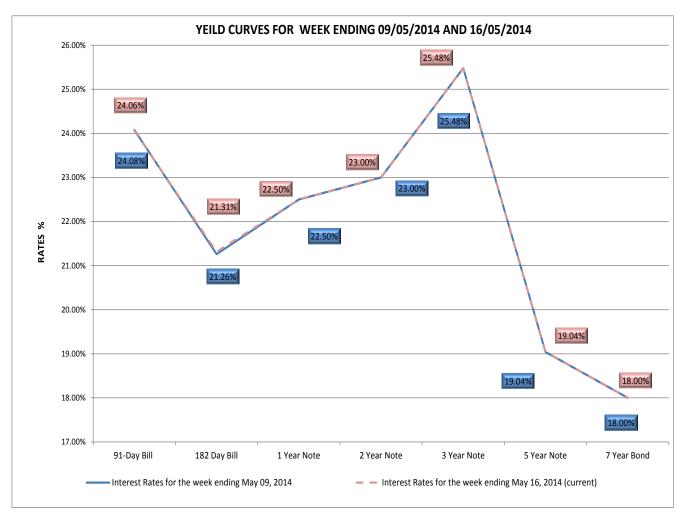

20.994521.2603 | 0.05%              |
| 1 year                     | 41,688,782.00    | 41,688,782.00  | 0.00      | 22.5000%  | 15.000022.5000 | 15.000022.5000 | 22.5000%  | 15.000022.5000 | 0.00%              |
| 2 year                     | 1,538,348.00     | 1,538,348.00   | 0.00      | 23.0000%  | 20.000023.0000 | 20.000023.0000 | 23.0000%  | 17.500023.0000 | 0.00%              |
| Total                      | 704,903,131.00   | 704,848,031.00 | 55,100.00 |           |                |                |           |                |                    |

**NOTE:** For the week, the total amount submitted was GH¢704.90 million, of which GH¢704.85 million was accepted, all of which will be transferred into the Government Treasury Main Cash Account (GTMCA).

## Figure 1: The Yield Curve